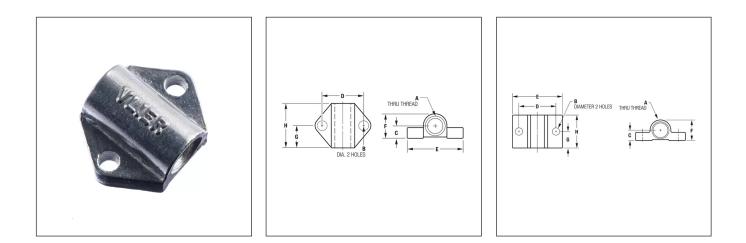

#### **Tooling Flanges**

| Part No. |          | Α      | В     | С    | D    | E    | F    | G    | н    | ROHS | CAD  |   |
|----------|----------|--------|-------|------|------|------|------|------|------|------|------|---|
| TF25     | =⊾<br>\$ | 1/4-20 | 0.136 | 0.22 | 0.66 | 0.88 | 0.41 | 0.34 | 0.69 |      | TF25 | 8 |
| TF50     | ∓L<br>\$ | 1/2-13 | 0.203 | 0.31 | 1.13 | 1.50 | 0.63 | 0.50 | 1.00 |      | TF50 | 8 |