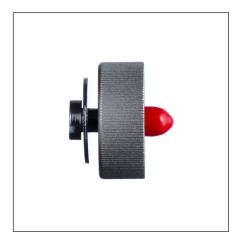

# **Stock Crowder**

Vlier stock crowders provide positive alignment of stock in dies and fixtures. These precisely engineered mechanical components save pilots and are easy to remove for die sharpening. These devices handle stock as thin as .010" and width variations up to 1/16".

#### **Stock Crowder**

| Part No. | Color Code (ring plate) | Force (Lbs.) | ROHS | CAD |   |
|----------|-------------------------|--------------|------|-----|---|
| PL4      | Silver                  | 2<br>4       |      | PL4 | æ |
| PM4      | Black                   | 3<br>6       |      | PM4 | æ |

| PH4 B Gold | 5<br>10 |  | PH4 | & |
|------------|---------|--|-----|---|
|------------|---------|--|-----|---|