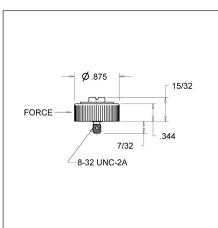

# **Stock Crowder**

Vlier stock crowders provide positive alignment of stock in dies and fixtures. These precisely engineered mechanical components save pilots and are easy to remove for die sharpening. These devices handle stock as thin as .010" and width variations up to 1/16".

#### **Stock Crowder**

| Part No. | Color Code (ring plate) | Force (Lbs.) | ROHS | CAD |   |
|----------|-------------------------|--------------|------|-----|---|
| PL4      | Silver                  | 2<br>4       |      | PL4 | æ |
| PM4      | Black                   | 3<br>6       |      | PM4 | æ |

| PH4 B Gold | 5<br>10 |  | PH4 | & |
|------------|---------|--|-----|---|
|------------|---------|--|-----|---|