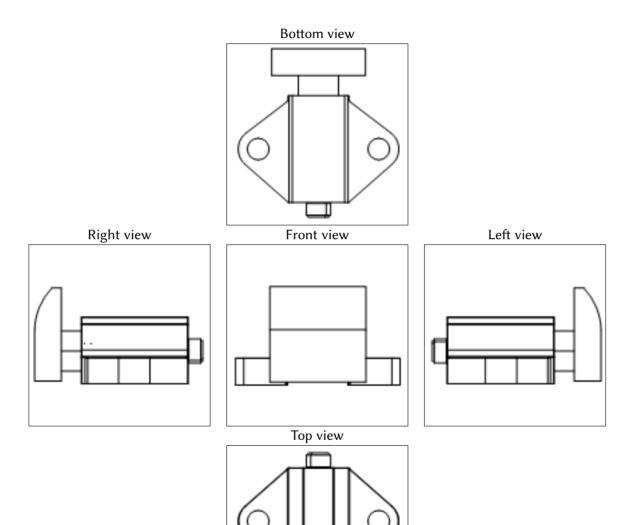

1 2D Views

Spring Stop Buttons – Flat Face (Type C), Standard Force, Steel Plunger

Ð,

## 2 Configuration settings

| Configuration               |                                                                         |  |
|-----------------------------|-------------------------------------------------------------------------|--|
| Part Number                 | CL-20C-SSB                                                              |  |
| Description                 | Spring Stop Buttons – Flat Face (Type C), Standard Force, Steel Plunger |  |
| Base Part Number            | CL-20C-SSB                                                              |  |
| Material                    | Aluminum                                                                |  |
| Nose Material               | Steel                                                                   |  |
| STROKE                      | 3/16                                                                    |  |
| INITIAL CONTACT FORCE (lbs) | 2                                                                       |  |
| HALFWAY CONTACT FORCE (lbs) | 14                                                                      |  |
| FINAL CONTACT FORCE (lbs)   | 26                                                                      |  |
| A                           | 1.125                                                                   |  |
| В                           | 1/2                                                                     |  |
| С                           | 15/16                                                                   |  |
| D                           | 3/4                                                                     |  |
| E                           | 1/4                                                                     |  |
| F                           | 5/16                                                                    |  |
| G                           | # 10 or M5                                                              |  |
| L                           | 1/4                                                                     |  |
| М                           | 7/8                                                                     |  |
| Ν                           | 9/32                                                                    |  |
| Р                           | 7/8                                                                     |  |
| R                           | 3/32                                                                    |  |
| Measurement                 | Universal                                                               |  |