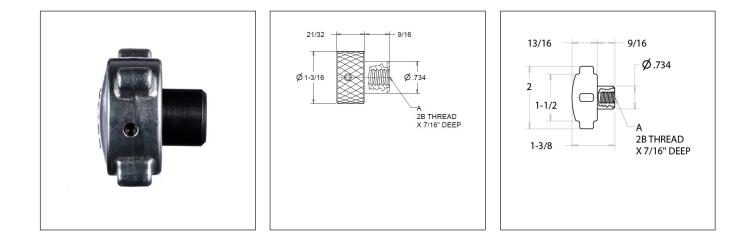

## Options

- Available with 5/16", 3/8" and 1/2" tapped holes
- Models TH103A to TH106 include die-cast aluminum handles
- Models TH225 to TH227 are steel with black oxide finish and knurled knob

#### Knurled Knob Models TH225 to TH227

| Part No. |          | Tapped Hole Size | Adjustable Torque Inch-Pounds | ROHS | CAD   |   |
|----------|----------|------------------|-------------------------------|------|-------|---|
| TH225    | EL<br>S  | 5/16-18          | 3-6                           |      | TH225 | æ |
| TH226    | FL<br>\$ | 3/8-16           | 3-6                           |      | TH226 | æ |
| TH227    | ⊒⊾<br>\$ | 1/2-13           | 3-6                           |      | TH227 | æ |

### Models TH103A to TH106

| Part No. |          | Tapped Hole Size | Adjustable Torque Inch-Pounds | ROHS | CAD    |   |
|----------|----------|------------------|-------------------------------|------|--------|---|
| TH103A   | ≡L<br>\$ | 5/16-18          | 3-12                          |      | TH103A | ŝ |
| TH104    | =⊾<br>\$ | 3/8-16           | 3-12                          |      | TH104  | ŝ |
| TH106    | =⊾<br>\$ | 1/2-13           | 3-12                          |      | TH106  | 8 |