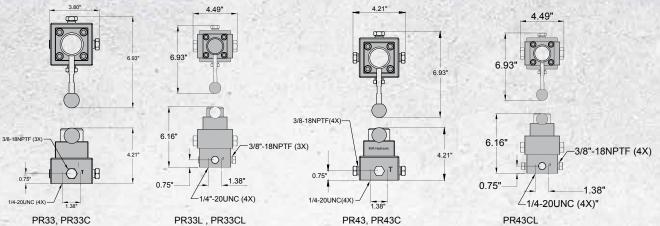

## **REMOTE MOUNTED DIRECTIONAL CONTROL VALVES**

Valve Use With Model Weight Schematic Flow path Valve Type Hydraulic Symbol Operation Cylinder Number (lbs) Т T 🕇 00 8 3-Way, А Α A ç 3 Position, **PR33** Ó 3.53 Tandem center P 🕇 P 🕇 P 🛉 т Т T 🛉 00 Ö 3-Way, Q **PR33** 3 Position, PR33C Ó 3.53 lτ Closed center P 🛉 P 🕇 P 🕇 Single Acting Т T f T ♠ 6 3-Way, - % 0 ¢ А A A 3 Position, PR33L 5.73 Tandem center, Locking Ļ P 🕇 P P 🕇 Т Т T 🕈 00 Ö 3-Way, Ø A  $\mathcal{A}$ 3 Position, PR33CL Ó 5.73 Closed center, Locking P -w P 🛉 P Manual T 🛉 Τf T 🕇 60 4-Way, 9 0 В В В А Α Α  $\perp \perp$ PR43 3 Position, 3.53 C PR43C Tandem center P Ρ P 4 4-Way, ģ C 3 Position, PR43L 5.73 Tandem center, Locking Double T 🛉 Т T 🛉 Acting 60 ð В 4-Way, А Q В A В A ΤT 3 Position, PR43C 3.53 Closed center Ρ 1 Ρ Ρ Т PR43L Т 4-Way, В 0 Q В 3 Position, A В A Q PR43CL 5.73 Tandem. Closed center, Ρ Locking P P