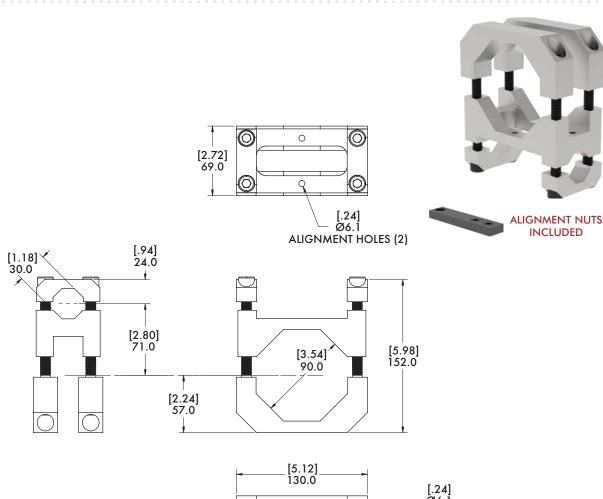

## **Specifications:**

Max. Static Clamp Load: 45mm: 475 Nm [350 ft-lb]

Material: Aluminum

Model Number Weight
M-45B-45B-M 1.05 kg [2.31 lb]

BodyBuilder™ Octagonal Tooling | Dimensions | Technical Specifications