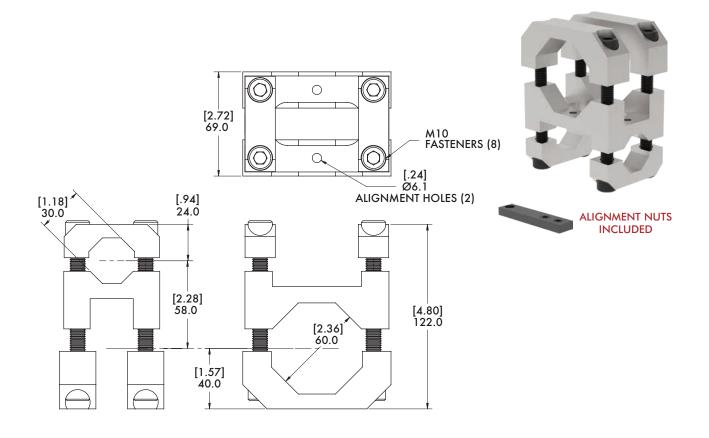

#### **Features:**

- Connects (2) 30mm extrusions perpendicular to each other.
- Lightweight, high-strength aluminum design.

## **Specifications:**

Max.Static Clamp Load: 30mm: 271 Nm [200 ft-lb]

Material: Aluminum

BodyBuilder<sup>™</sup> Octagonal Tooling | Dimensions | Technical Specifications

**30B-45B** 30mm to 45mm Transition Bracket Assembly