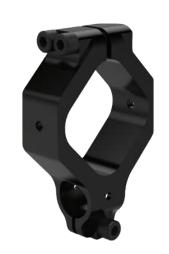

BodyBuilder™ Octagonal Tooling | Explaining the Patented Alignment System

30B-30B 30mm to 30mm Transition Bracket Assembly

#### **Features:**

- Connects (2) 30mm extrusions perpendicular to each other.
- Lightweight, high-strength aluminum design.

## **Specifications:**

Max.Static Clamp Load: 30mm: 271 Nm [200 ft-lb]

Material: Aluminum

BodyBuilder<sup>™</sup> Octagonal Tooling | Dimensions | Technical Specifications

**30B-45B** 30mm to 45mm Transition Bracket Assembly