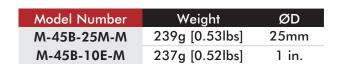

# **BODYBUILDER™ SQUARE CLAMPS**

BodyBuilder™ Octagonal Tooling | Octagon to Round Transition Block Assembly

45B-25M (-10E) 45mm Octagon to 25mm or 1 in. Round

**Specifications:** 

Max. Static Clamp Load: 407 Nm [300 ft-lb]