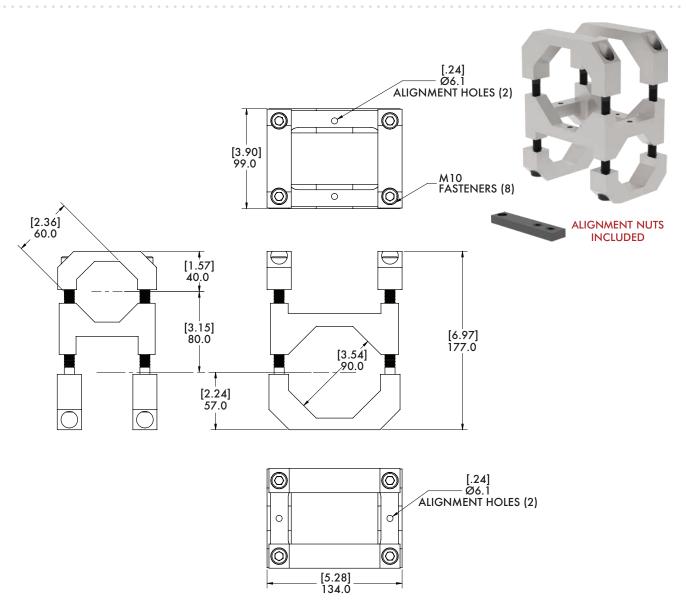

## **Specifications:**

Max.Static Clamp Load: 30mm: 271 Nm [200 ft-lb]

Material: Aluminum

BodyBuilder<sup>™</sup> Octagonal Tooling | Dimensions | Technical Specifications

**30B-45B** 30mm to 45mm Transition Bracket Assembly

[3.15] 80.0

[.24] Ø6.1 ALIGNMENT HOLES (2)

BodyBuilder™ Octagonal Tooling | Dimensions | Technical Specifications