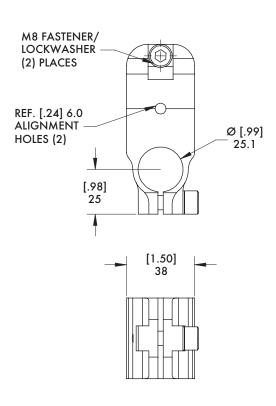

Material: High Strength Aluminum

M8 FASTENERS/

LOCKWASHERS

(2) PLACES

Model Number Weight M-60B-25M-M 356g [0.78lbs]