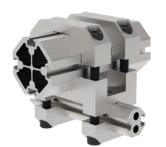

BodyBuilder™ Octagonal Tooling | Explaining the Patented Alignment System

30B-30B 30mm to 30mm Transition Bracket Assembly

#### **Features:**

- Connects (2) 30mm extrusions perpendicular to each other.
- Lightweight, high-strength aluminum design.

## **Specifications:**

Max.Static Clamp Load: 30mm: 271 Nm [200 ft-lb]

Material: Aluminum

BodyBuilder<sup>™</sup> Octagonal Tooling | Dimensions | Technical Specifications

**30B-45B** 30mm to 45mm Transition Bracket Assembly