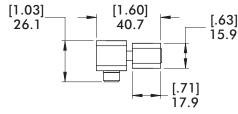

## **Specifications:**

Max.Static Clamp Load: 30mm: 271 Nm [200 ft-lb]

Material: Aluminum

BodyBuilder<sup>™</sup> Octagonal Tooling | Dimensions | Technical Specifications

**30B-45B** 30mm to 45mm Transition Bracket Assembly