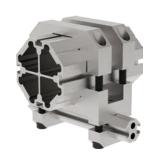

## 45B-45B 45mm to 45mm Transition Bracket Assembly

#### **Features:**

- Connects (2) 45mm extrusions perpendicular to each other.
- Lightweight, high-strength aluminum design

## **Specifications:**

Max. Static Clamp Load: 45mm: 475 Nm [350 ft-lb]

Material: Aluminum

Model Number Weight
M-45B-45B-M 1.05 kg [2.31 lb]

BodyBuilder™ Octagonal Tooling | Dimensions | Technical Specifications