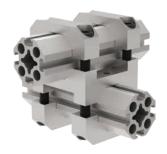

BodyBuilder™ Octagonal Tooling | Explaining the Patented Alignment System

30B-30B 30mm to 30mm Transition Bracket Assembly

#### **Features:**

- Connects (2) 30mm extrusions perpendicular to each other.
- Lightweight, high-strength aluminum design.

## **Specifications:**

Max.Static Clamp Load: 30mm: 271 Nm [200 ft-lb]

Material: Aluminum

BodyBuilder<sup>™</sup> Octagonal Tooling | Dimensions | Technical Specifications

**30B-45B** 30mm to 45mm Transition Bracket Assembly