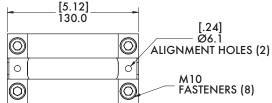

## **Specifications:**

Max.Static Clamp Load: 30mm: 271 Nm [200 ft-lb]

Material: Aluminum

BodyBuilder<sup>™</sup> Octagonal Tooling | Dimensions | Technical Specifications

**30B-45B** 30mm to 45mm Transition Bracket Assembly

[3.15] 80.0

[.24] Ø6.1 ALIGNMENT HOLES (2)

BodyBuilder™ Octagonal Tooling | Dimensions | Technical Specifications