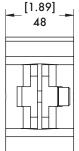

[3.15] 80.0

[.24] Ø6.1 ALIGNMENT HOLES (2)

BodyBuilder™ Octagonal Tooling | Dimensions | Technical Specifications