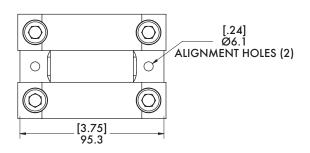

[3.15] 80.0

[.24] Ø6.1 ALIGNMENT HOLES (2)

BodyBuilder™ Octagonal Tooling | Dimensions | Technical Specifications