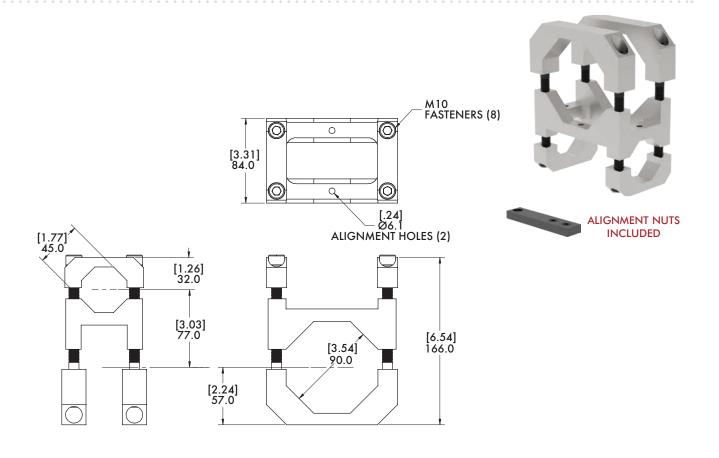

## **Specifications:**

Max.Static Clamp Load: 30mm: 271 Nm [200 ft-lb]

Material: Aluminum

BodyBuilder<sup>™</sup> Octagonal Tooling | Dimensions | Technical Specifications

**30B-45B** 30mm to 45mm Transition Bracket Assembly

[3.15] 80.0

[.24] Ø6.1 ALIGNMENT HOLES (2)

BodyBuilder™ Octagonal Tooling | Dimensions | Technical Specifications