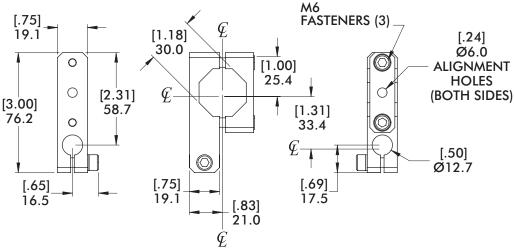

[3.15] 80.0

[.24] Ø6.1 ALIGNMENT HOLES (2)

BodyBuilder™ Octagonal Tooling | Dimensions | Technical Specifications