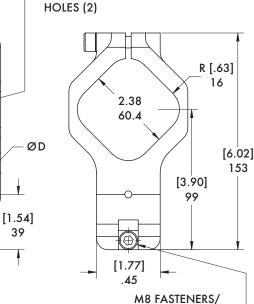

# **BODYBUILDER™ SQUARE CLAMPS**

BodyBuilder™ Octagonal Tooling | Octagon to Round Transition Block Assembly

60B-25M 60mm Octagon to 25mm Round

**Specifications:** Max. Static Clamp Load: 407 Nm [300 ft-lb]

Material: High Strength Aluminum

M8 FASTENERS/

LOCKWASHERS

(2) PLACES

Model Number Weight M-60B-25M-M 356g [0.78lbs]