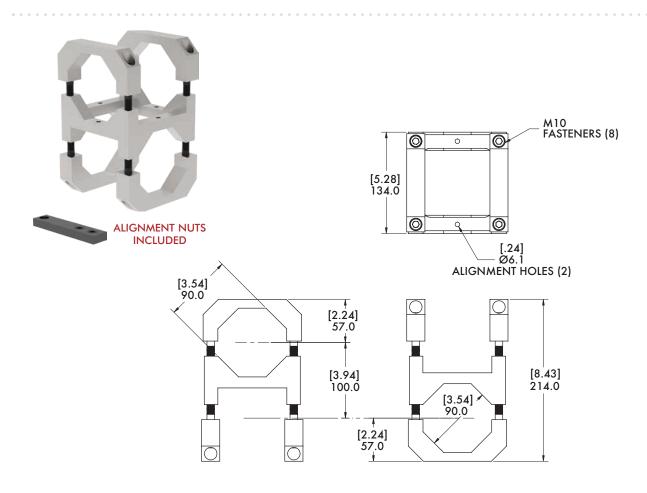

## 45B-45B 45mm to 45mm Transition Bracket Assembly

#### **Features:**

- Connects (2) 45mm extrusions perpendicular to each other.
- Lightweight, high-strength aluminum design

## **Specifications:**

Max. Static Clamp Load: 45mm: 475 Nm [350 ft-lb]

Material: Aluminum

Model Number Weight
M-45B-45B-M 1.05 kg [2.31 lb]

BodyBuilder™ Octagonal Tooling | Dimensions | Technical Specifications