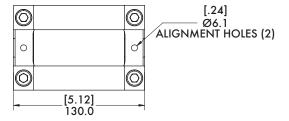

## **Specifications:**

Max.Static Clamp Load: 30mm: 271 Nm [200 ft-lb]

Material: Aluminum

BodyBuilder<sup>™</sup> Octagonal Tooling | Dimensions | Technical Specifications

**30B-45B** 30mm to 45mm Transition Bracket Assembly

[3.15] 80.0

[.24] Ø6.1 ALIGNMENT HOLES (2)

BodyBuilder™ Octagonal Tooling | Dimensions | Technical Specifications