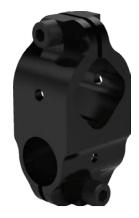

BodyBuilder™ Octagonal Tooling | Explaining the Patented Alignment System

30B-30B 30mm to 30mm Transition Bracket Assembly

#### **Features:**

- Connects (2) 30mm extrusions perpendicular to each other.
- Lightweight, high-strength aluminum design.

## **Specifications:**

Max.Static Clamp Load: 30mm: 271 Nm [200 ft-lb]

Material: Aluminum

BodyBuilder<sup>™</sup> Octagonal Tooling | Dimensions | Technical Specifications

**30B-45B** 30mm to 45mm Transition Bracket Assembly