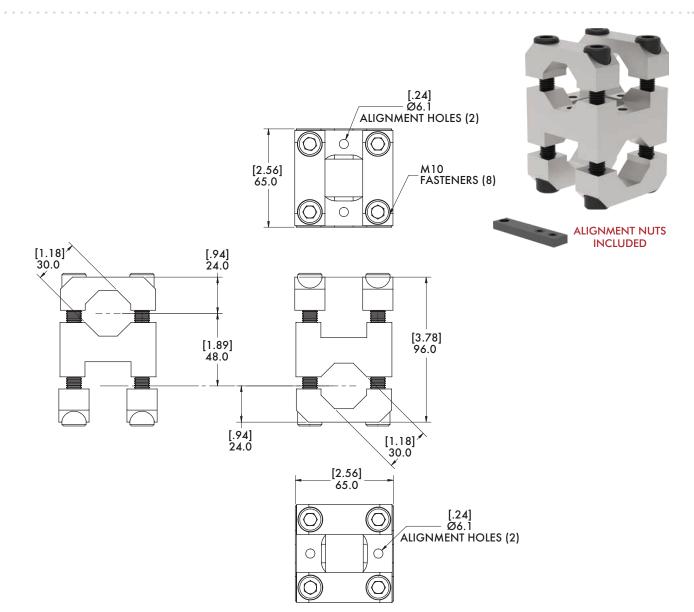

## **Specifications:**

Max.Static Clamp Load: 30mm: 271 Nm [200 ft-lb]

Material: Aluminum

BodyBuilder<sup>™</sup> Octagonal Tooling | Dimensions | Technical Specifications

**30B-45B** 30mm to 45mm Transition Bracket Assembly

[3.15] 80.0

[.24] Ø6.1 ALIGNMENT HOLES (2)

BodyBuilder™ Octagonal Tooling | Dimensions | Technical Specifications