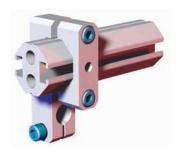

## **Specifications:**

Max.Static Clamp Load: 30mm: 271 Nm [200 ft-lb]

Material: Aluminum

BodyBuilder<sup>™</sup> Octagonal Tooling | Dimensions | Technical Specifications

**30B-45B** 30mm to 45mm Transition Bracket Assembly