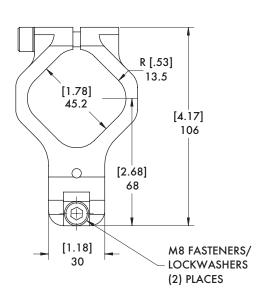

# **BODYBUILDER™ SQUARE CLAMPS**

BodyBuilder™ Octagonal Tooling | Octagon to Round Transition Block Assembly

60B-25M 60mm Octagon to 25mm Round

**Specifications:** Max. Static Clamp Load: 407 Nm [300 ft-lb]

Material: High Strength Aluminum

M8 FASTENERS/

LOCKWASHERS

(2) PLACES

Model Number Weight M-60B-25M-M 356g [0.78lbs]