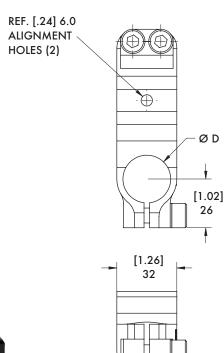

[3.15] 80.0

[.24] Ø6.1 ALIGNMENT HOLES (2)

BodyBuilder™ Octagonal Tooling | Dimensions | Technical Specifications

## 60B-40M (-15E) 60mm Octagon to 40mm or 1.5 in. Round

#### **Specifications:**

Max. Static Clamp Load: 813 Nm [600 ft-lb]

Material: High Strength Aluminum

 $\oplus$ 

| Model Number | Weight         | ØD      |
|--------------|----------------|---------|
| M-60B-40M-M  | 520g [1.15lbs] | 40mm    |
| M-60B-15E-M  | 535g [1.18lbs] | 1.5 in. |