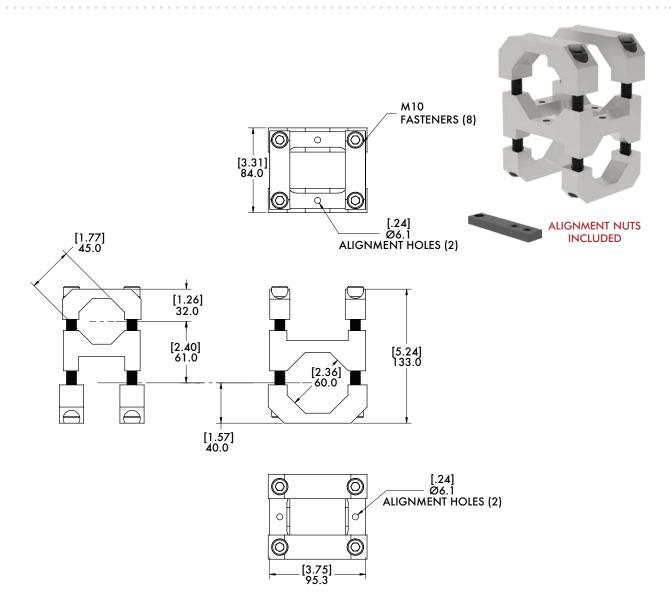

## 45B-45B 45mm to 45mm Transition Bracket Assembly

#### **Features:**

- Connects (2) 45mm extrusions perpendicular to each other.
- Lightweight, high-strength aluminum design

## **Specifications:**

Max. Static Clamp Load: 45mm: 475 Nm [350 ft-lb]

Material: Aluminum

Model Number Weight
M-45B-45B-M 1.05 kg [2.31 lb]

BodyBuilder™ Octagonal Tooling | Dimensions | Technical Specifications