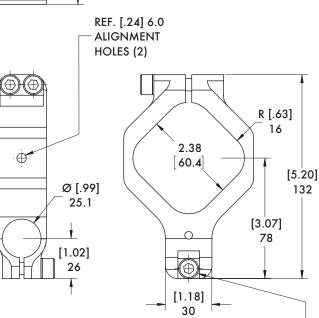

[3.15] 80.0

[.24] Ø6.1 ALIGNMENT HOLES (2)

BodyBuilder™ Octagonal Tooling | Dimensions | Technical Specifications