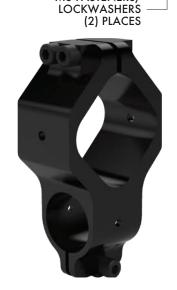

# **BODYBUILDER™ SQUARE CLAMPS**

BodyBuilder™ Octagonal Tooling | Octagon to Round Transition Block Assembly

60B-25M 60mm Octagon to 25mm Round

**Specifications:** Max. Static Clamp Load: 407 Nm [300 ft-lb]

Material: High Strength Aluminum

M8 FASTENERS/

LOCKWASHERS

(2) PLACES

Model Number Weight M-60B-25M-M 356g [0.78lbs]