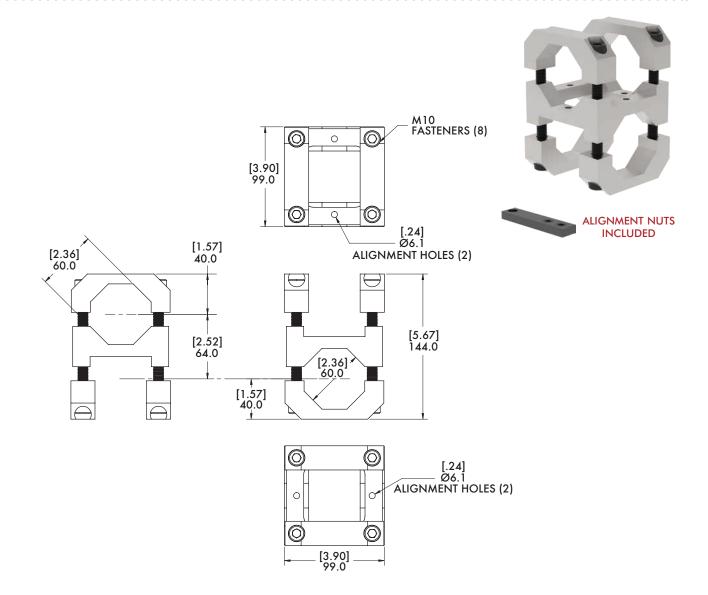

## **Specifications:**

Max.Static Clamp Load: 30mm: 271 Nm [200 ft-lb]

Material: Aluminum

BodyBuilder<sup>™</sup> Octagonal Tooling | Dimensions | Technical Specifications

**30B-45B** 30mm to 45mm Transition Bracket Assembly

[3.15] 80.0

[.24] Ø6.1 ALIGNMENT HOLES (2)

BodyBuilder™ Octagonal Tooling | Dimensions | Technical Specifications