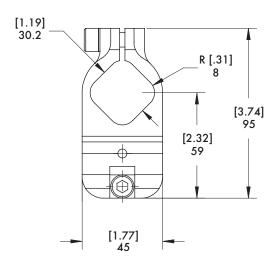

## 60B-40M (-15E) 60mm Octagon to 40mm or 1.5 in. Round

#### **Specifications:**

Max. Static Clamp Load: 813 Nm [600 ft-lb]

Material: High Strength Aluminum

 $\oplus$ 

| Model Number | Weight         | ØD      |
|--------------|----------------|---------|
| M-60B-40M-M  | 520g [1.15lbs] | 40mm    |
| M-60B-15E-M  | 535g [1.18lbs] | 1.5 in. |