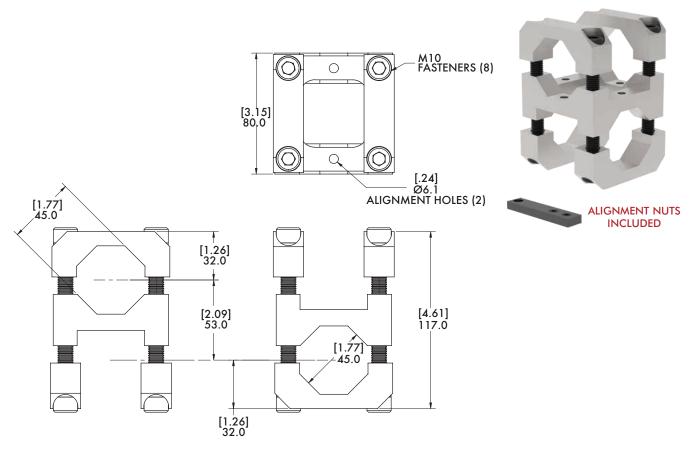

## **Specifications:**

Max.Static Clamp Load: 30mm: 271 Nm [200 ft-lb]

Material: Aluminum

BodyBuilder<sup>™</sup> Octagonal Tooling | Dimensions | Technical Specifications

**30B-45B** 30mm to 45mm Transition Bracket Assembly

[3.15] 80.0

[.24] Ø6.1 ALIGNMENT HOLES (2)

BodyBuilder™ Octagonal Tooling | Dimensions | Technical Specifications