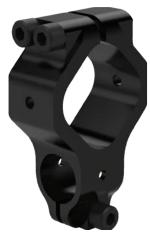

# **BODYBUILDER™ SQUARE CLAMPS**

BodyBuilder™ Octagonal Tooling | Octagon to Round Transition Block Assembly

45B-25M (-10E) 45mm Octagon to 25mm or 1 in. Round

**Specifications:** 

Max. Static Clamp Load: 407 Nm [300 ft-lb]