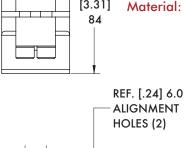

[3.15] 80.0

[.24] Ø6.1 ALIGNMENT HOLES (2)

BodyBuilder™ Octagonal Tooling | Dimensions | Technical Specifications