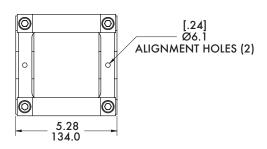

[3.15] 80.0

[.24] Ø6.1 ALIGNMENT HOLES (2)

BodyBuilder™ Octagonal Tooling | Dimensions | Technical Specifications