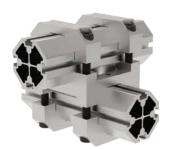

BodyBuilder™ Octagonal Tooling | Explaining the Patented Alignment System

30B-30B 30mm to 30mm Transition Bracket Assembly

#### **Features:**

- Connects (2) 30mm extrusions perpendicular to each other.
- Lightweight, high-strength aluminum design.

## **Specifications:**

Max.Static Clamp Load: 30mm: 271 Nm [200 ft-lb]

Material: Aluminum

BodyBuilder<sup>™</sup> Octagonal Tooling | Dimensions | Technical Specifications

**30B-45B** 30mm to 45mm Transition Bracket Assembly