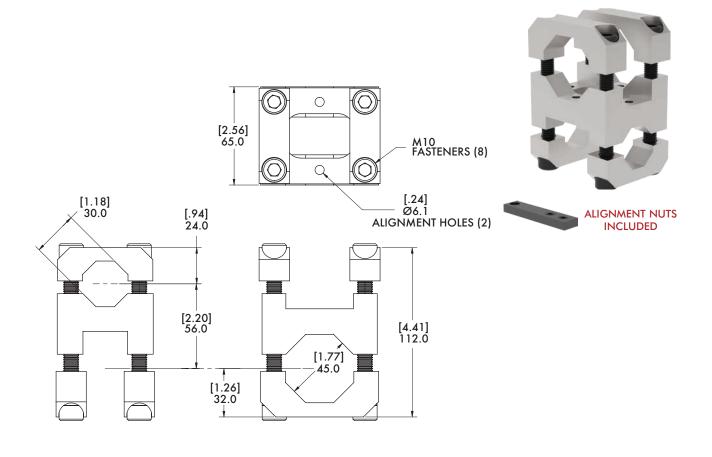

## **Specifications:**

Max. Static Clamp Load: 45mm: 475 Nm [350 ft-lb]

Material: Aluminum

Model Number Weight
M-45B-45B-M 1.05 kg [2.31 lb]

BodyBuilder™ Octagonal Tooling | Dimensions | Technical Specifications