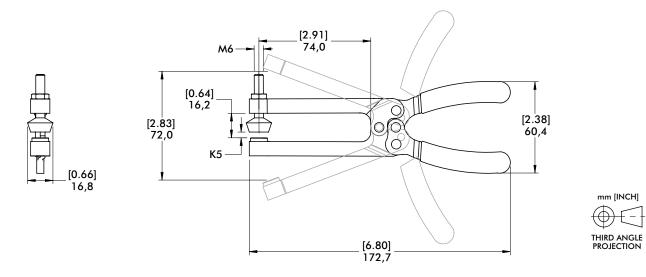

#### Technical Information | Holding Capacities | Dimensions

| Model | Max. Holding<br>Capacity | Weight          | (K5) Maximum<br>Clamping Thickness | Spindle<br>(Supplied) |
|-------|--------------------------|-----------------|------------------------------------|-----------------------|
| 431   | 400 N [100 lbf]          | 0,14kg [0.31lb] | 6,8 [0.27]                         | 424208-M              |