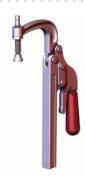

## Squeeze Action Plier Clamps | Product Overview

#### Features:

- Designed for welding or bolting at any point along the mounting bar
- Includes M10 swivel foot spindle
- Model 345-G includes sliding jaw with spindle