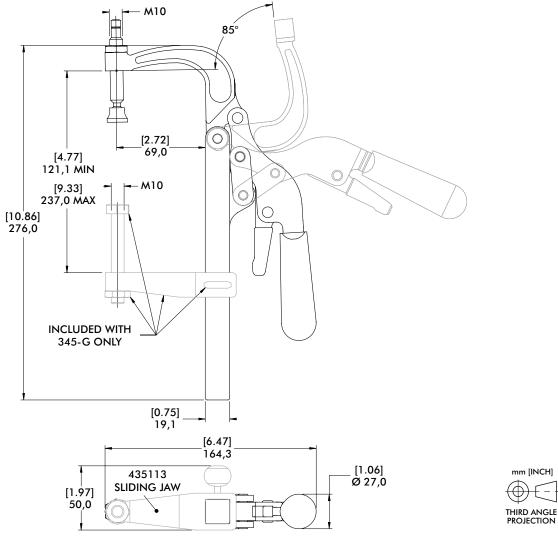

#### **Dimensions**

#### Features:

- Designed for welding or bolting at any point along the mounting bar
- Includes M10 swivel foot spindle
- Model 345-G includes sliding jaw with spindle

### **Technical Information | Holding Capacities**

| Model              | Max. Holding<br>Capacity | Weight          | Jaw<br>Opening | Spindle<br>(Supplied) |
|--------------------|--------------------------|-----------------|----------------|-----------------------|
| 345                | 3560 N [800 lbf]         | 1,22kg [2.69lb] | 85°            | 468206-M              |
| 345-G <sub>1</sub> |                          | 1,40kg [3.09lb] |                | 468206-M<br>210203-M  |