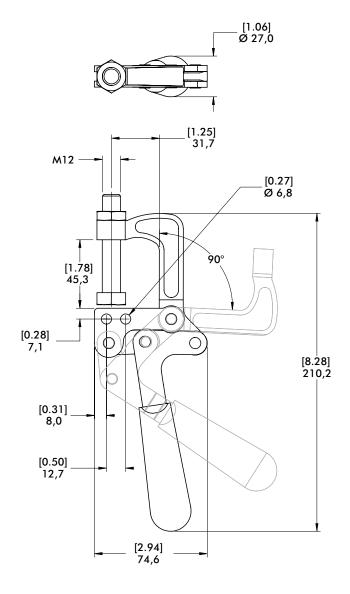

res:

- · Designed for attachment by welding or using mounting holes
- Available in stainless steel as -SS version

#### Also Available: **Applications:**

- Molding See page MC-ACC-1 for accessories
- · Closures for doors, lids, covers



**Color Handles** Available on this model. Add -Y, -G, -B, -K to end of model number.



# **Technical Information | Holding Capacities**

| Model  | Max. Holding<br>Capacity | Weight             | Jaw<br>Opening | Spindle<br>(Supplied) |
|--------|--------------------------|--------------------|----------------|-----------------------|
| 325    | [800 lbf]<br>3560 N      | [1.18lb]<br>0,54kg | 90°            | 325203-M              |
| 325-SS |                          |                    |                | 325943-M              |

### **Dimensions**