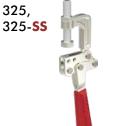

# **325 SERIES**

### Features:

- · Designed for attachment by welding or using mounting holes
- Available in stainless steel as -SS version