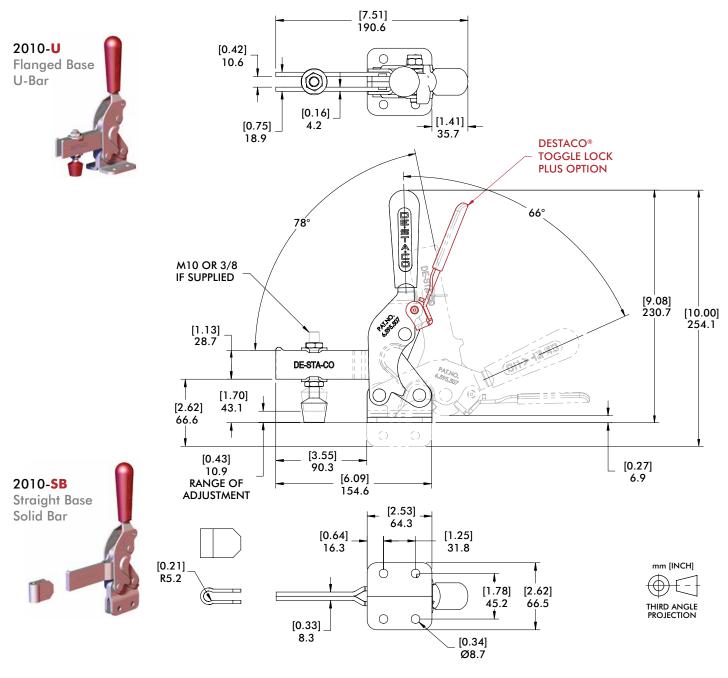

### Dimensions | -U/-S/-UB/-SB/-UR/-SR/-UBR/-SBR

**2010 SERIES** 

Dimensions and technical information are subject to change without notice

MC-VHD 10

#### Vertical Hold Down Clamps | Holding Capacities ‡EF(X2):AF Model Х X1 Х2 ‡EF(X1):AF ±HC1 **‡HC2** Y [2.04] [4.88] [2.44] [7.00] [1400lbf.] [720lbf.] 2010-() 13:1 6:1 51,8 62 124 178 6230N 3200N Dimensions shown "mm [inch]" **‡ HC** = Holding Capacity, **EF** = Exerting Force, **AF** = Applied Force See page MC-TEC-4 for additional information.

# **Technical Information**

|            |                          |                                |                             | Accessories (Supplied) |                  |                     |                    |
|------------|--------------------------|--------------------------------|-----------------------------|------------------------|------------------|---------------------|--------------------|
| Model      | Max. Holding<br>Capacity | Clamp Bar<br>Opening<br>(+10°) | Handle<br>Opening<br>(+10°) | Weight                 | Bolt<br>Retainer | Spindle<br>Assembly | Flanged<br>Washers |
| 2010-U     | 6230 N [1400 lbf]        | 78°                            | 66°                         | 1,16kg [2.56lbs]       |                  | 240208-M            | 235106             |
| 2010-S     |                          |                                |                             |                        | 2010115-E        |                     |                    |
| 2010-UB    |                          |                                |                             |                        |                  | 240208-M            | 235106             |
| 2010-SB    |                          |                                |                             |                        | 2010115-E        |                     |                    |
| 2010-UR    |                          |                                |                             |                        |                  | 240208-M            | 235106             |
| 2010-SR()  |                          |                                |                             |                        | 2010115-E        |                     |                    |
| 2010-UBR   |                          |                                |                             |                        |                  | 240208-M            | 235106             |
| 2010-SBR() |                          |                                |                             |                        | 2010115-E        |                     |                    |