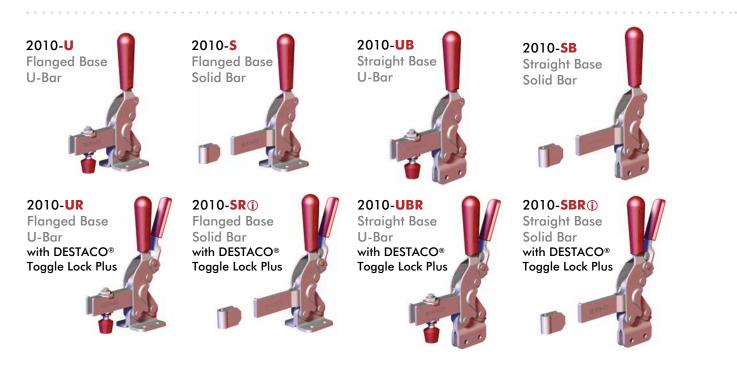

# **2010 SERIES**

# Vertical Hold Down Clamps | Product Overview

# Features:

- Large hand clearance for improved safety
- Bolt pattern interchangeable with 210 Series
- Over two times the holding capacity of 210 Series
- Hardened bushings at key pivot points
- Near vertical clamping contact

# **Technical Information**

|            |                          |                                |                             | Accessories (Supplied) |                  |                     |                    |
|------------|--------------------------|--------------------------------|-----------------------------|------------------------|------------------|---------------------|--------------------|
| Model      | Max. Holding<br>Capacity | Clamp Bar<br>Opening<br>(+10°) | Handle<br>Opening<br>(+10°) | Weight                 | Bolt<br>Retainer | Spindle<br>Assembly | Flanged<br>Washers |
| 2010-U     | 6230 N [1400 lbf]        | 78°                            | 66°                         | 1,16kg [2.56lbs]       |                  | 240208-M            | 235106             |
| 2010-S     |                          |                                |                             |                        | 2010115-E        |                     |                    |
| 2010-UB    |                          |                                |                             |                        |                  | 240208-M            | 235106             |
| 2010-SB    |                          |                                |                             |                        | 2010115-E        |                     |                    |
| 2010-UR    |                          |                                |                             |                        |                  | 240208-M            | 235106             |
| 2010-SR()  |                          |                                |                             |                        | 2010115-E        |                     |                    |
| 2010-UBR   |                          |                                |                             |                        |                  | 240208-M            | 235106             |
| 2010-SBR() |                          |                                |                             |                        | 2010115-E        |                     |                    |